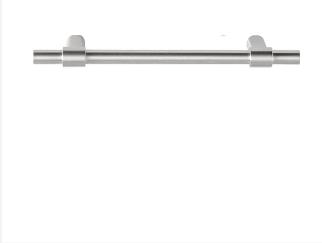

### **FORMANI**<sup>®</sup>

solid cabinet handle

#### **Product information**

Code: 2704M002INXX0 Finish: satin stainless steel UNIT: Piece Collection: ONE Designer: Piet Boon EAN code: 8718009164983