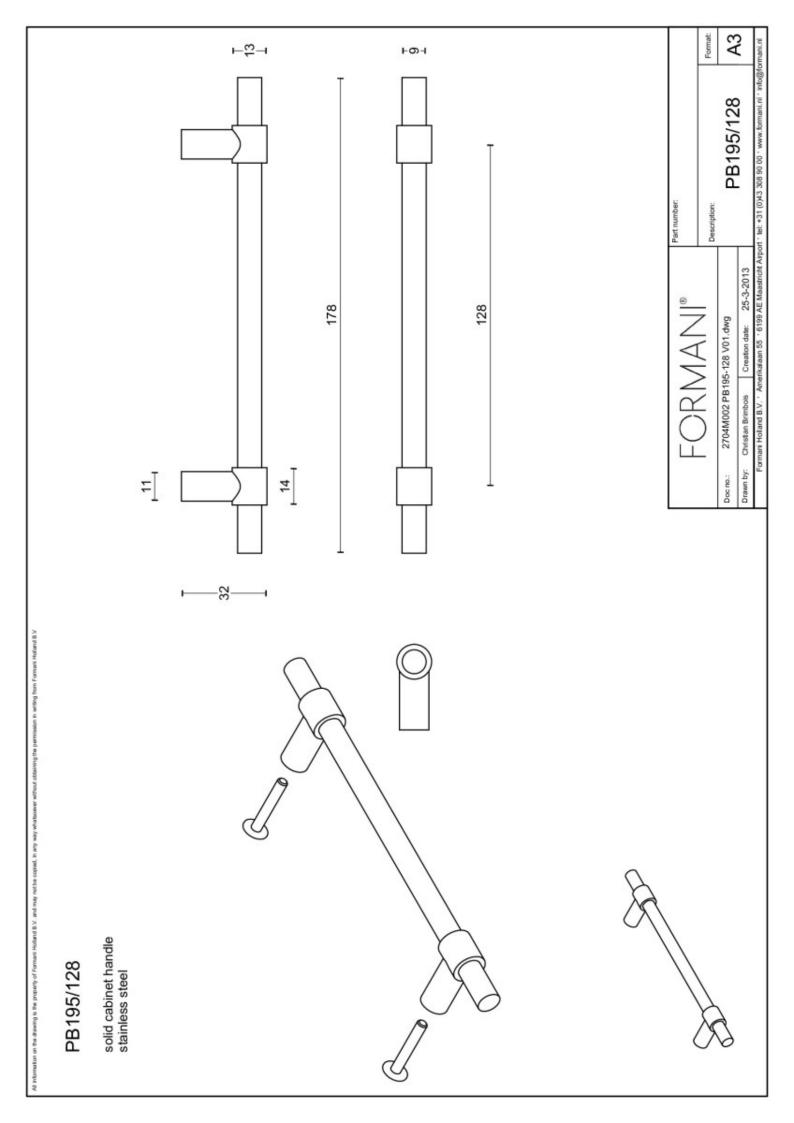

### **FORMANI**<sup>®</sup>

solid cabinet handle

#### **Product information**

Code: 2704M002INXX0 Finish: satin stainless steel UNIT: Piece Collection: ONE Designer: Piet Boon EAN code: 8718009164983