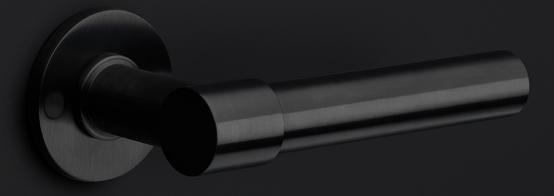

### **FORMANI**<sup>®</sup>

solid cabinet handle

#### **Product information**

Code: 2704M002INXX0 Finish: satin stainless steel UNIT: Piece Collection: ONE Designer: Piet Boon EAN code: 8718009164983

#### Finishes

- satin stainless steel
- satin black
- O white
- PVD satin black
- PVD satin gold
- bronze
- PVD light bronze

Simplicity is the essence of the design of our iconic ONE hardware series by Piet Boon, with the cylindrical volume forming its core. The clean lines and high-quality finish embody beauty and refinement, forming a coherent, elegant whole. It's safe to say that the ONE series has developed into a true icon in the world of door handles and interior design.